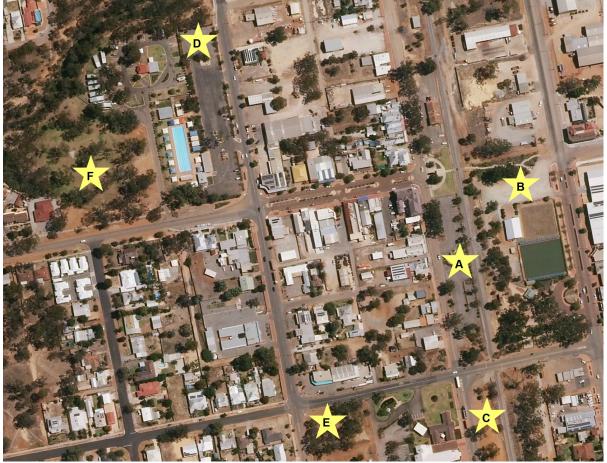

## **Carnaby sculpture Moora location voting form**

Where would you like the Big Carnabys sculpture to be located in Moora?

## Considerations

- Safety pedestrians crossing roads, road trains, traffic control, nearby parking for cars/caravans, signage
- Visibility of sculpture room for photographs, easy to find in town, not hidden by trees/buildings
- Centrality accessibility to amenities (shops, toilets, cafes), car parking, near to other tourist
- Infrastructure of surrounds location upgrades needed ie need for bitumen, parking, lighting, cameras

Please vote 1 - 6 in order of preference (1 = most preferred 6 = least preferred)

| -  |                               |
|----|-------------------------------|
| A. | Opposite bakery               |
| В. | Sculpture Park                |
| C. | Opposite Shire building       |
| D. | IGA carpark                   |
| E. | Corner of Clinch & Roberts St |
| F. | Apex Park                     |