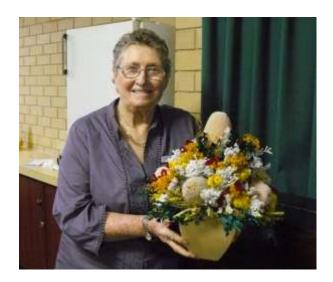

Geoff and Cynthia were presented with a magnificent bouquet of dried wildflowers courtesy of Rhonda and Arthur Tonkin.

Newly appointed community members to the MCC committee include Tony White and Richard Topham both from Miling. Tony also accepted the Vice Chair position.